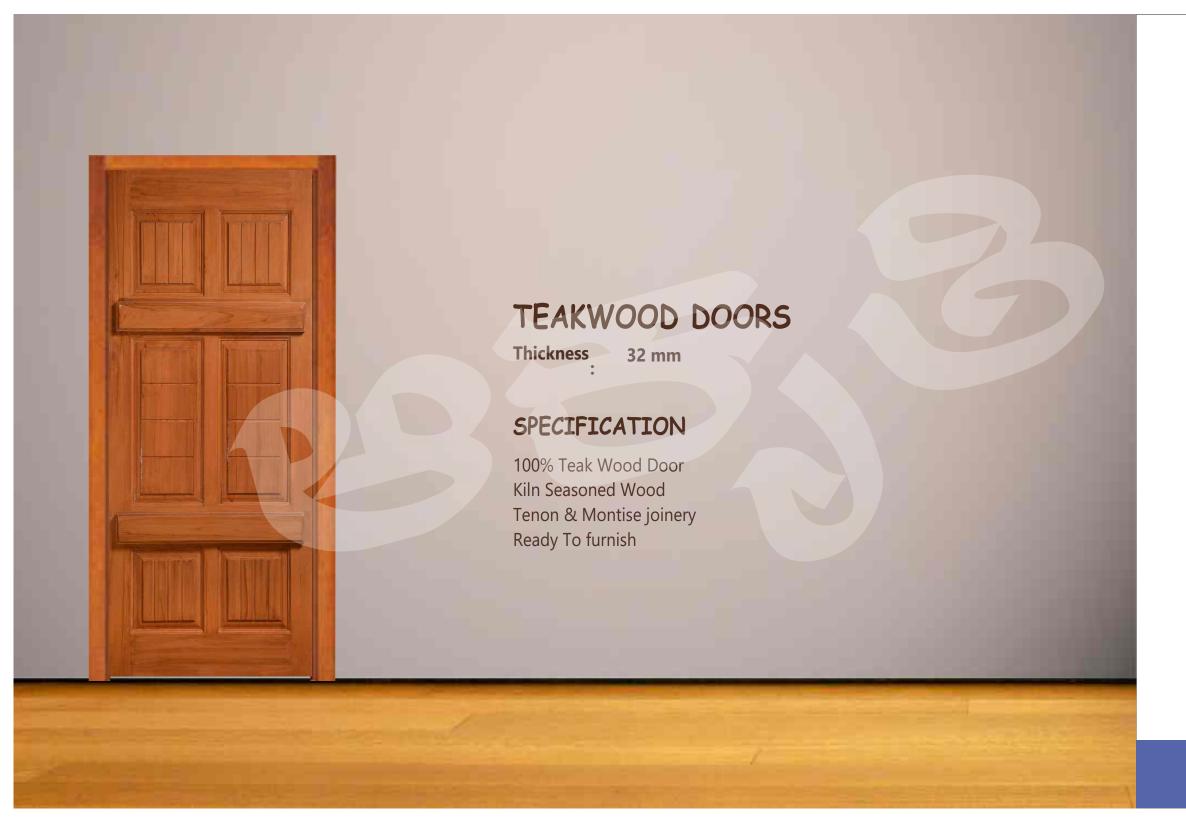

A Product by

Sri Marethi Wood & Ply

kruthi



#### Note:.

- ★ The product are recommended for all indoor use.
- Advised not be exposed to direct sunlight.
- A The colour given in catalogue is for design reference actual colour might be slight variation.
- Customize sizes available for bulk quantity order.
- ➢ Our Doors are not suggested for Bathroom purposes
- ★ We are not responsible for any transport damages





### **VENEER DOORS**











AV 01 AV 02 AV 03 AV 04





# **VENEER DOORS**















AV 06 AV 07







AV 05





### **TEAKWOOD DOORS**











**ATD 01** 

**ATD 02** 

**ATD 03** 

**ATD 04** 





### **TEAKWOOD DOORS**

























**ATD 06** 

**ATD 07** 

ATD 08

**ATD 09** 

**ATD 10** 

**ATD 11** 

**ATD 12** 









# **TEAKWOOD DOORS**



# **TEAKWOOD DOORS**





















**ATD 14** 

**ATD 15** 

**ATD 16** 

**ATD 17** 

**ATD 18** 

**ATD 19** 

**ATD 20** 











### LAMINATE DOORS











AL 01 AL 02 AL 03 AL 04

The colour given in catalogue is for design reference actual colour might be slight variation.





### LAMINATE DOORS



### LAMINATE DOORS







**AL 06** 













**AL 10** 





The colour given in catalogue is for design reference actual colour might be slight variation.

**AL 11 AL 12** 







**AL 05** 







### **LAMINATE DOO